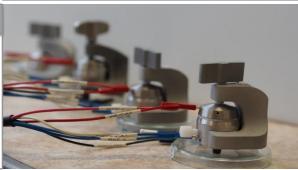

# **DC Techniques**

- Cyclic voltammetry
- Galvanostatic cycling
- Determination of specific capacity
- Rate capability test
- Effect of pseudocapacitance

# Impedance Spectroscopy

- Measurement of the Nyquist diagram
- Validation of the system response
- Selection of the equivalent circuit
- Capacity and diffusion behavior